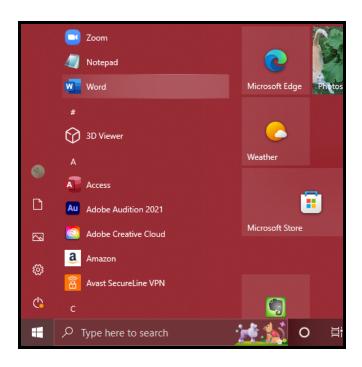

Click the Windows start button on the taskbar, not the start button on the Microsoft 360 home page!

Choose a Microsoft app to open.

|            | Access (Unlicensed Product) Milo Hebert 👱 🕅                                                                  | ? - 0 X                      |
|------------|--------------------------------------------------------------------------------------------------------------|------------------------------|
| Access     | Good afternoon ×                                                                                             |                              |
| 6<br>Home  | Microsoft C 2                                                                                                |                              |
|            | Sign in to set up Office                                                                                     |                              |
| New        |                                                                                                              | sk management                |
|            |                                                                                                              | More templates $\rightarrow$ |
| $\square$  | Use your regular email Get free cloud storage Use your account to install<br>address Office on other devices |                              |
| Open       |                                                                                                              | More databases $\rightarrow$ |
|            | Sign in with your work, school, or personal Microsoft account                                                |                              |
|            | Sign in Create account                                                                                       |                              |
|            |                                                                                                              |                              |
| Account    | Lhave a product key<br>What is a Microsoft account?                                                          |                              |
| Feedback   |                                                                                                              |                              |
| Options    |                                                                                                              |                              |
| P Type her | re to search 🛛 🕌 🏂 O 🛱 🔳 🛱 😻 🥥 🖲 G 💼 🐖 💽 👩 🧖 🕖                                                               | < P 🖉 2:24 PM<br>8/26/2022 🗟 |