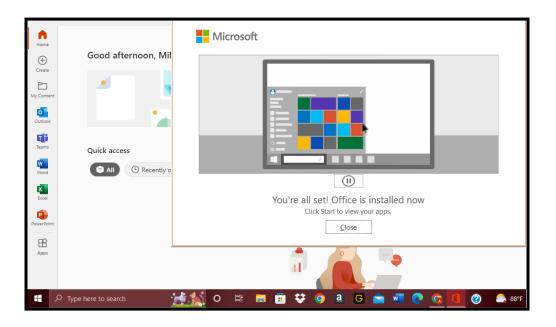

After clicking "yes" on the pop-up asking to make changes to the device, it will begin the set-up process. This takes a few minutes (or hours) to complete.

Office begins installing in the background, and a new pop-up appears. This step also takes a while.