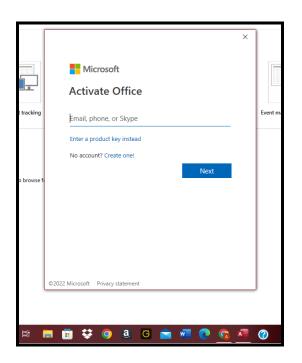

After the app opens, it will ask you to sign in.

Enter TAMU-C student email information. It will give you the option to sign in on all Microsoft apps that were downloaded.

After signing in with your student account, it will load again.