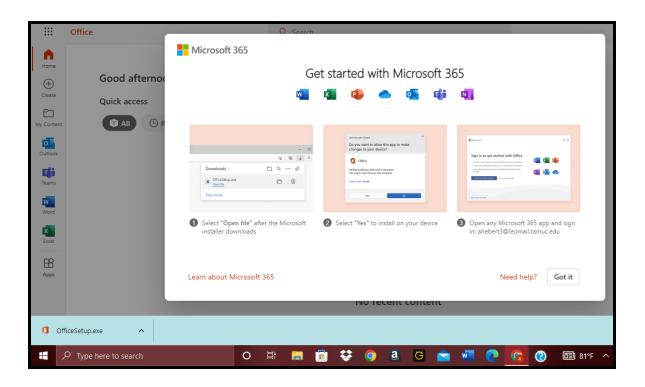

Click "Install Office" then click "Office 365 Apps" from the dropdown menu.

The Microsoft Installer downloads (shown on bottom edge of screen) and instructions are displayed. Click on/open the installer.