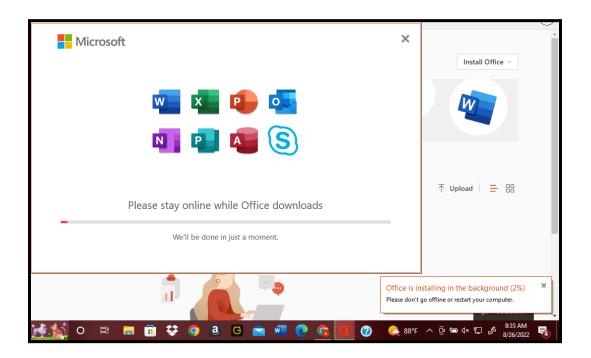

After clicking "yes" on the pop-up asking to make changes to the device, it will begin the set-up process. This takes a few minutes (or hours) to complete.

Office begins installing in the background, and a new pop-up appears. This step also takes a while.